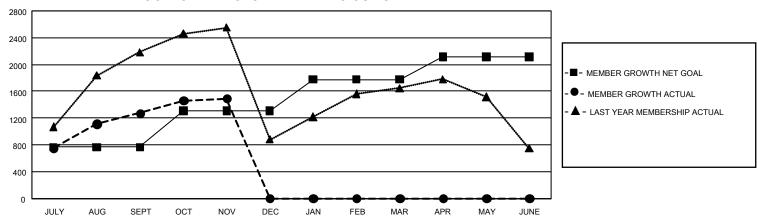

## GOALS AND ACTUAL MEMBERS CUMULATIVE

| DROPPED CLUBS: 19       |             | 414 CLUBS OF 1,115 ADDED 1<br>OR MORE NEW MEMBERS | GENDER DISTRIBUTION               |                 |  |
|-------------------------|-------------|---------------------------------------------------|-----------------------------------|-----------------|--|
|                         |             |                                                   | MALE                              | 29,313 (75.57%) |  |
|                         |             | 1                                                 | FEMALE                            | 9,459 (24.39%)  |  |
| DROPPED MEMBERS         |             |                                                   | NON BINARY                        | 9 (0.02%)       |  |
| DECEASED                | 34          |                                                   | PREFER NOT TO ANSWER              | 9 (0.02%)       |  |
| CLUB CANCELLED<br>OTHER | 70<br>1,019 | CLICK HERE FOR                                    | TOTAL FAMILY UNIT MEMBERS         | 3 0             |  |
| TOTAL                   | 1,123       | CUMULATIVE MEMBERSHIP DATA                        | FAMILY MEMBERS PAYING HALF DUES 0 |                 |  |

## GMT Constitutional Area 6 - I, Group D

REPORT DOES NOT INCLUDE CLUBS IN UNDISTRICTED AREAS.

| Clubs                 |               |           |               | Members               |                          |                         |                                                    |
|-----------------------|---------------|-----------|---------------|-----------------------|--------------------------|-------------------------|----------------------------------------------------|
| RESULTS FOR 2024-2025 |               |           |               | RESULTS FOR 2024-2025 |                          |                         |                                                    |
| QUARTER               | NEW CLUB GOAL | NEW CLUBS | DROPPED CLUBS | QUARTER ME            | EMBER GROWTH NET<br>GOAL | MEMBER GROWTH<br>ACTUAL | DROPPED MEMBERS<br>ACTUAL (including<br>transfers) |
| JULY/AUG/SEPT         | 108           | 28        | 17            | JULY/AUG/SEPT         | 765                      | 2,078                   | 620                                                |
| OCT/NOV/DEC           | 0             | 16        | 2             | OCT/NOV/DEC           | 545                      | 785                     | 511                                                |
| JAN/FEB/MAR           | 93            | 0         | 0             | JAN/FEB/MAR           | 465                      | 0                       | 0                                                  |
| APR/MAY/JUNE          | 30            | 0         | 0             | APR/MAY/JUNE          | 340                      | 0                       | 0                                                  |