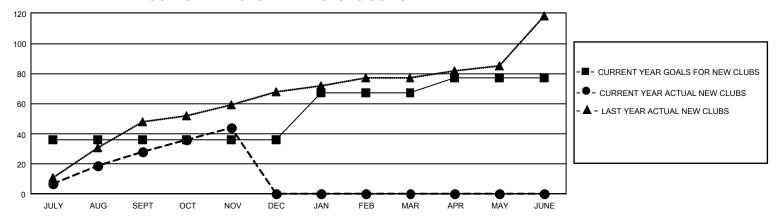

## GOALS AND ACTUAL NEW CLUBS CUMULATIVE

## GMT Constitutional Area 6 - I, Group D

REPORT DOES NOT INCLUDE CLUBS IN UNDISTRICTED AREAS.

| Clubs                 |               |           |               | Members               |                          |                         |                                                    |
|-----------------------|---------------|-----------|---------------|-----------------------|--------------------------|-------------------------|----------------------------------------------------|
| RESULTS FOR 2024-2025 |               |           |               | RESULTS FOR 2024-2025 |                          |                         |                                                    |
| QUARTER               | NEW CLUB GOAL | NEW CLUBS | DROPPED CLUBS | QUARTER ME            | EMBER GROWTH NET<br>GOAL | MEMBER GROWTH<br>ACTUAL | DROPPED MEMBERS<br>ACTUAL (including<br>transfers) |
| JULY/AUG/SEPT         | 108           | 28        | 17            | JULY/AUG/SEPT         | 765                      | 2,078                   | 620                                                |
| OCT/NOV/DEC           | 0             | 16        | 2             | OCT/NOV/DEC           | 545                      | 785                     | 511                                                |
| JAN/FEB/MAR           | 93            | 0         | 0             | JAN/FEB/MAR           | 465                      | 0                       | 0                                                  |
| APR/MAY/JUNE          | 30            | 0         | 0             | APR/MAY/JUNE          | 340                      | 0                       | 0                                                  |